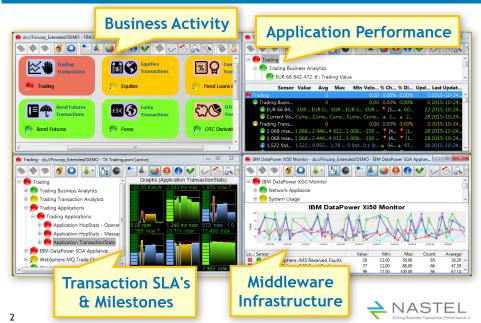

## Holistic monitoring view

### Key Issues

- Requirement to provide on demand resource allocation important for the digital age.
- Shortage of resources to respond to peaks in demand means that efficient monitoring is essential to prevent outages.
- There is a need to understand and monitor your Middleware Infrastructure, a key component of your IT landscape.
- Complex Middleware topologies lead to lack of clarity when issues arise.

#### Benefits

- Provide visible proof that your middleware infrastructure supports your business application
- Identify key resources that are under stress and offer advice as to how to mitigate such stress.
- Prioritised improvement plan to get optimum performance from your application infrastructure.
- Business justification for additional expenditure based on reduced maintenance costs.